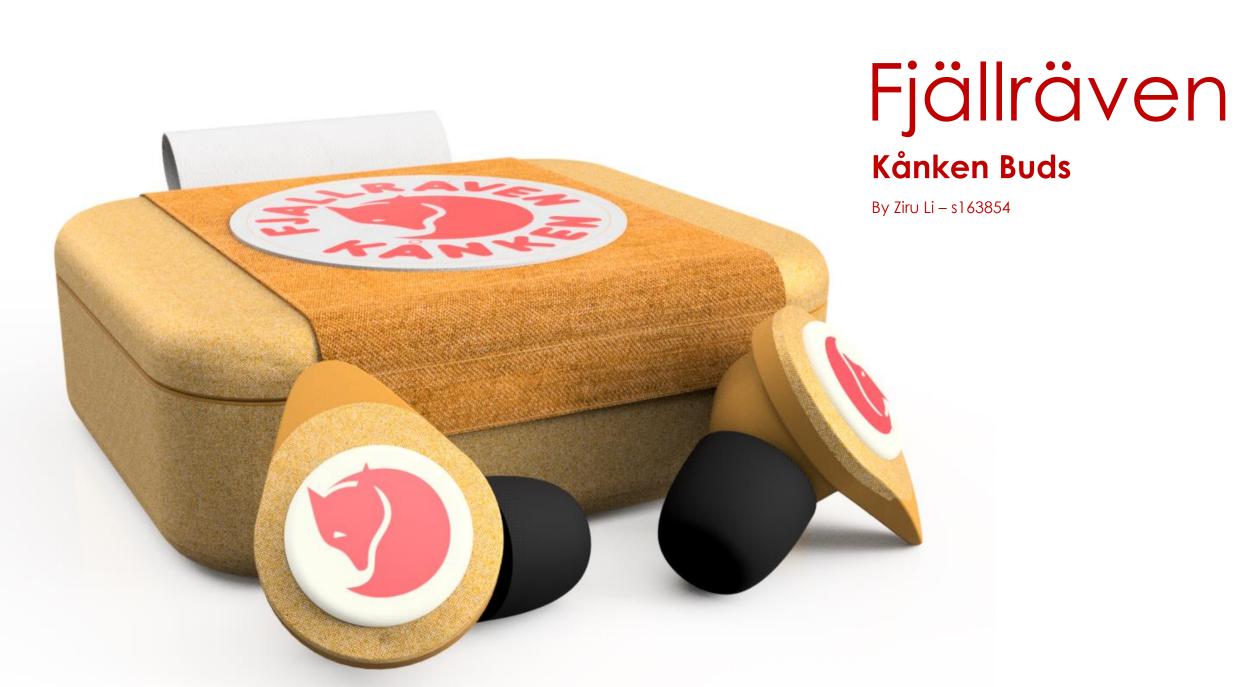

### Design Task & Brief

#### Criteria

- The product should be self-sustainable in terms of power.
- Recharging the product while outdoor should be easy, intuitive and passive, so it does not conflict with other potential activities.
- The product should be easy to use generally.
- The product should be comfortable to wear, especially for long durations.
- The design should express Nordic design and have branding aspects similar to Fjällräven.

#### **Keywords**

- Fjällräven
- Self-sustainable
- Robust
- Hiking
- Comfortable
- Aesthetic
- Simple

# Mood











# Style







# Usage



# Lifestyle











### The Design Process

### Analysed featured and functions



### The Hierarchy of Functions



### The fundamentals









### The fundamentals





## Detailing



# Final