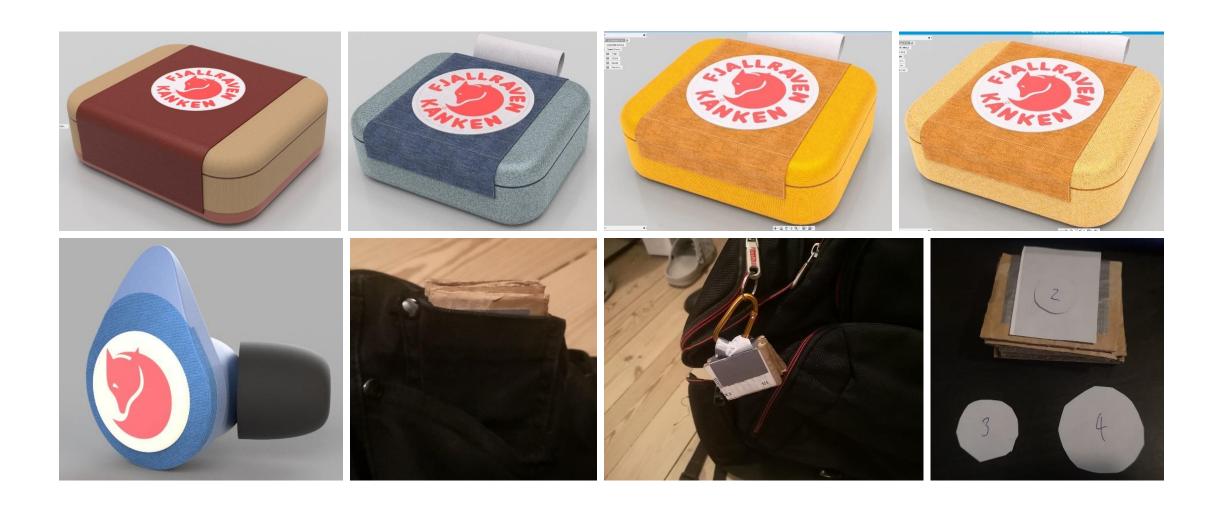

he product should be self-sustainable in terms of power.
- Recharging the product while outdoor should be easy, intuitive and passive, so it does not conflict with other potential activities.
- The product should be easy to use generally.
- The product should be comfortable to wear, especially for long durations.
- The design should express Nordic design and have branding aspects similar to Fjällräven.

#### **Keywords**

- Fjällräven
- Self-sustainable
- Robust
- Hiking
- Comfortable
- Aesthetic
- Simple

# Mood











# Style







# Usage



# Lifestyle











### The Design Process

### Analysed featured and functions



### The Hierarchy of Functions



### The fundamentals









### The fundamentals





## Detailing



# Finalizing



# Final Expression



# Finalizing





# The 3 concepts

## Selected concept



## Ergonomics and redesign





## Logo and Dimensioning