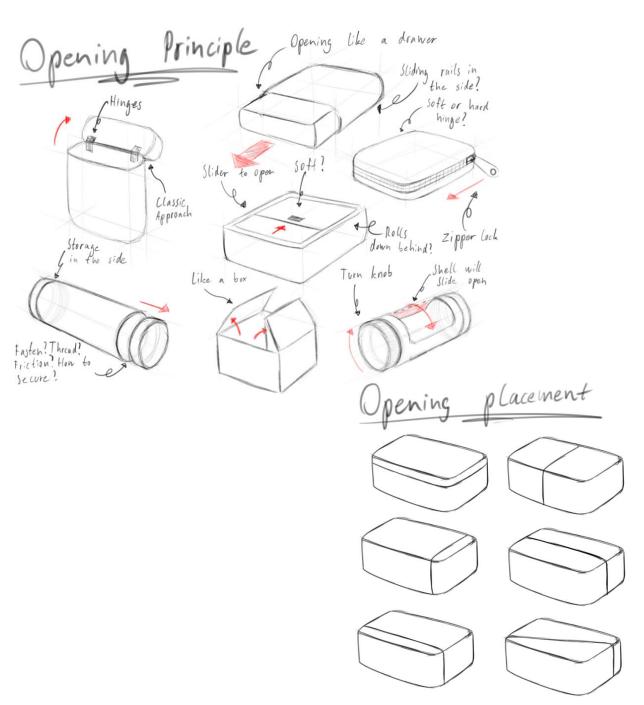

### Design Task & Brief

#### Criteria

- The product should be self-sustainable in terms of power.
- Recharging the product while outdoor should be easy, intuitive and passive, so it does not conflict with other potential activities.
- The product should be easy to use generally.
- The product should be comfortable to wear, especially for long durations.
- The design should express Nordic design and have branding aspects similar to Fjällräven.

#### **Keywords**

- Fjällräven
- Self-sustainable
- Robust
- Hiking
- Comfortable
- Aesthetic
- Simple

# Mood











# Style







# Usage



# Lifestyle











### The Design Process

### Analysed featured and functions



### The Hierarchy of Functions



### The fundamentals









### The fundamentals





## Detailing



# Finalizing



# Final Expression



# Finalizing





# The 3 concepts

## Selected concept



## Ergonomics and redesign





## Logo and Dimensioning