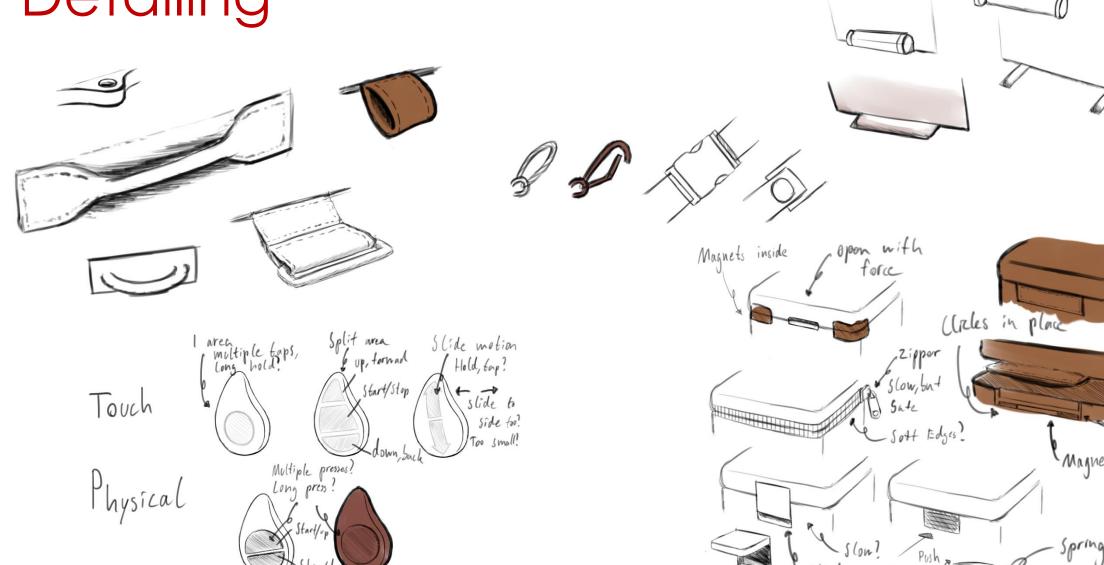

### Design Task & Brief

#### Criteria

- The product should be self-sustainable in terms of power.
- Recharging the product while outdoor should be easy, intuitive and passive, so it does not conflict with other potential activities.
- The product should be easy to use generally.
- The product should be comfortable to wear, especially for long durations.
- The design should express Nordic design and have branding aspects similar to Fjällräven.

#### **Keywords**

- Fjällräven
- Self-sustainable
- Robust
- Hiking
- Comfortable
- Aesthetic
- Simple

# Mood











# Style







# Usage



# Lifestyle











### The Design Process

### Analysed featured and functions



### The Hierarchy of Functions



### The fundamentals









### The fundamentals





## Detailing



# Finalizing



# Final Expression



# Finalizing





# The 3 concepts

## Selected concept



## Ergonomics and redesign





## Logo and Dimensioning