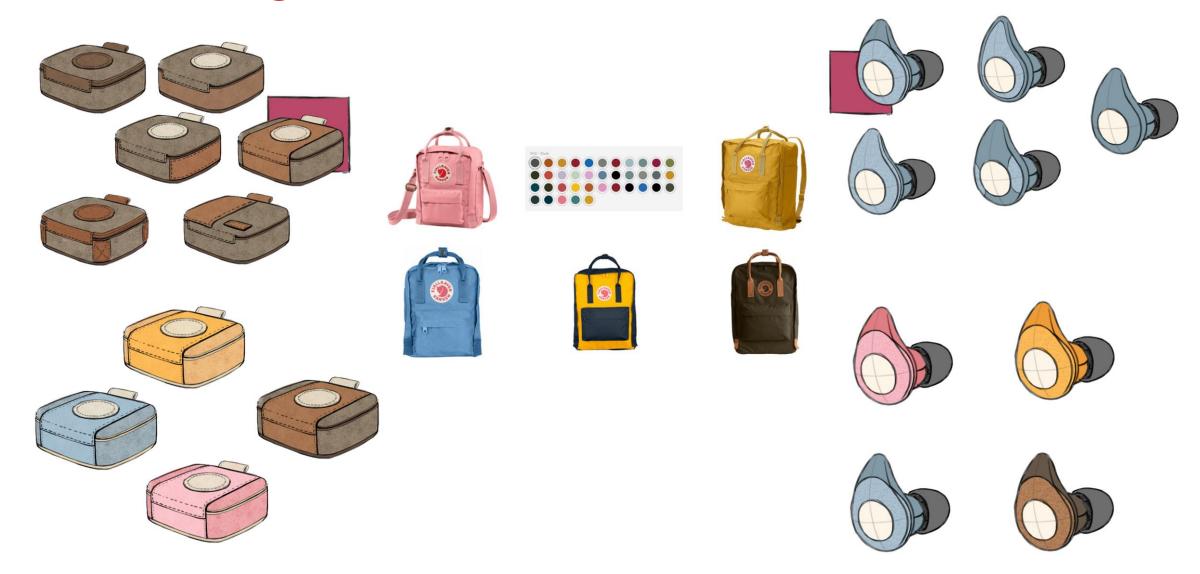

esign Task & Brief

#### Criteria

- The product should be self-sustainable in terms of power.
- Recharging the product while outdoor should be easy, intuitive and passive, so it does not conflict with other potential activities.
- The product should be easy to use generally.
- The product should be comfortable to wear, especially for long durations.
- The design should express Nordic design and have branding aspects similar to Fjällräven.

#### **Keywords**

- Fjällräven
- Self-sustainable
- Robust
- Hiking
- Comfortable
- Aesthetic
- Simple

# Mood











# Style







# Usage



# Lifestyle











### The Design Process

### Analysed featured and functions



### The Hierarchy of Functions



### The fundamentals









### The fundamentals





## Detailing



# Finalizing



# Final Expression



# Finalizing





# The 3 concepts

## Selected concept



## Ergonomics and redesign





## Logo and Dimensioning