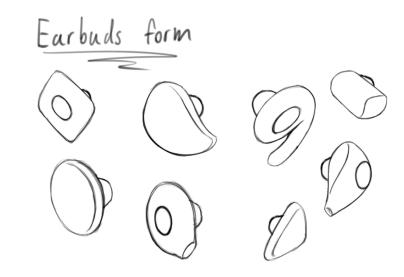

### Design Task & Brief

#### Criteria

- The product should be self-sustainable in terms of power.
- Recharging the product while outdoor should be easy, intuitive and passive, so it does not conflict with other potential activities.
- The product should be easy to use generally.
- The product should be comfortable to wear, especially for long durations.
- The design should express Nordic design and have branding aspects similar to Fjällräven.

#### **Keywords**

- Fjällräven
- Self-sustainable
- Robust
- Hiking
- Comfortable
- Aesthetic
- Simple

# Mood











# Style







# Usage



# Lifestyle











### The Design Process

### Analysed featured and functions



### The Hierarchy of Functions



### The fundamentals









### The fundamentals





## Detailing



# Finalizing



# Final Expression



# Finalizing





# The 3 concepts

## Selected concept



## Ergonomics and redesign





## Logo and Dimensioning