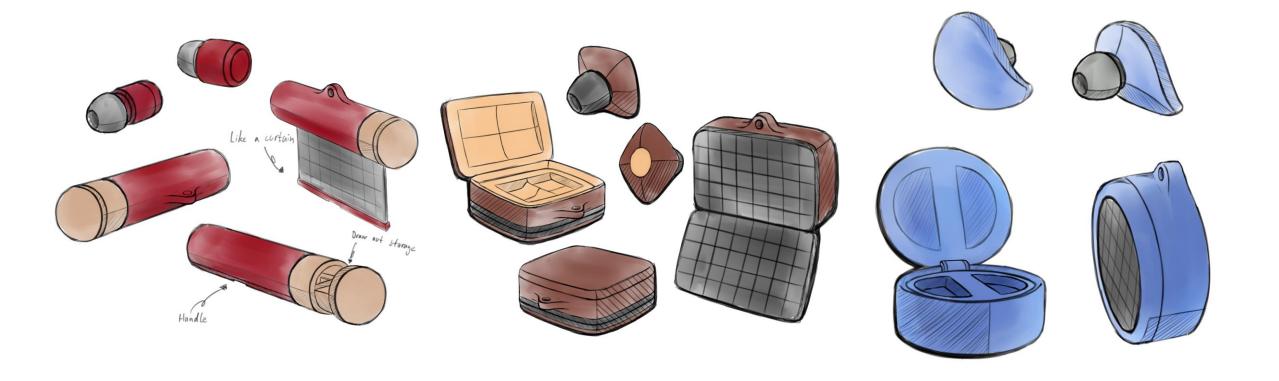

product should be self-sustainable in terms of power.
- Recharging the product while outdoor should be easy, intuitive and passive, so it does not conflict with other potential activities.
- The product should be easy to use generally.
- The product should be comfortable to wear, especially for long durations.
- The design should express Nordic design and have branding aspects similar to Fjällräven.

#### **Keywords**

- Fjällräven
- Self-sustainable
- Robust
- Hiking
- Comfortable
- Aesthetic
- Simple

# Mood











# Style







# Usage



# Lifestyle











### The Design Process

### Analysed featured and functions



### The Hierarchy of Functions



### The fundamentals









### The fundamentals





## Detailing



# Finalizing



# Final Expression



# Finalizing





# The 3 concepts

## Selected concept



## Ergonomics and redesign





## Logo and Dimensioning