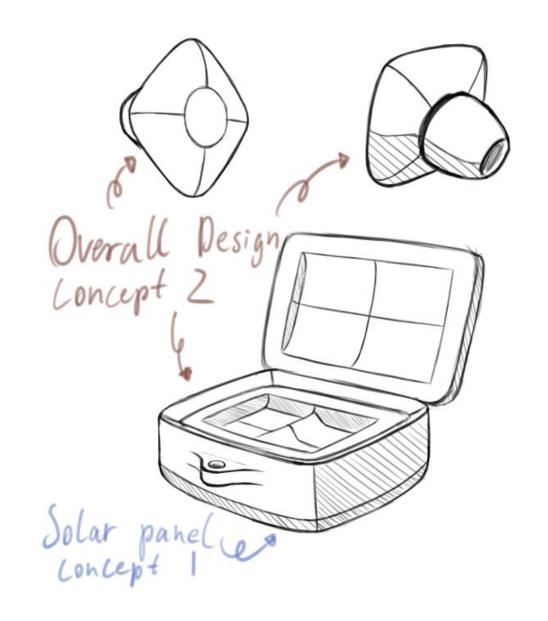

rms of power.
- Recharging the product while outdoor should be easy, intuitive and passive, so it does not conflict with other potential activities.
- The product should be easy to use generally.
- The product should be comfortable to wear, especially for long durations.
- The design should express Nordic design and have branding aspects similar to Fjällräven.

#### **Keywords**

- Fjällräven
- Self-sustainable
- Robust
- Hiking
- Comfortable
- Aesthetic
- Simple

# Mood











# Style







# Usage



# Lifestyle











### The Design Process

### Analysed featured and functions



### The Hierarchy of Functions



### The fundamentals









### The fundamentals





## Detailing



# Finalizing



# Final Expression



# Finalizing





# The 3 concepts

## Selected concept



## Ergonomics and redesign





## Logo and Dimensioning