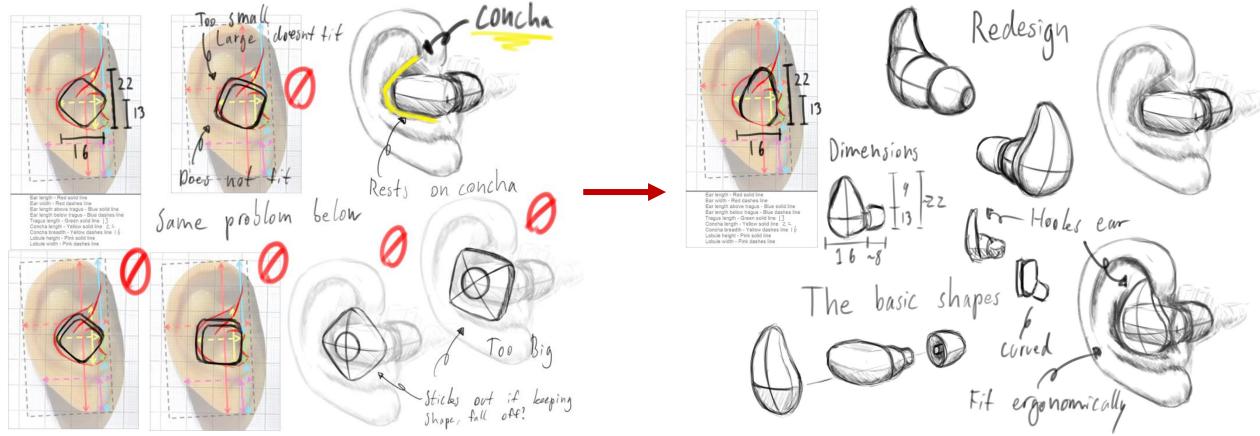

roduct while outdoor should be easy, intuitive and passive, so it does not conflict with other potential activities.
- The product should be easy to use generally.
- The product should be comfortable to wear, especially for long durations.
- The design should express Nordic design and have branding aspects similar to Fjällräven.

#### **Keywords**

- Fjällräven
- Self-sustainable
- Robust
- Hiking
- Comfortable
- Aesthetic
- Simple

# Mood











# Style







# Usage



# Lifestyle











### The Design Process

### Analysed featured and functions



### The Hierarchy of Functions



### The fundamentals









### The fundamentals





## Detailing



# Finalizing



# Final Expression



# Finalizing





# The 3 concepts

## Selected concept



## Ergonomics and redesign





## Logo and Dimensioning