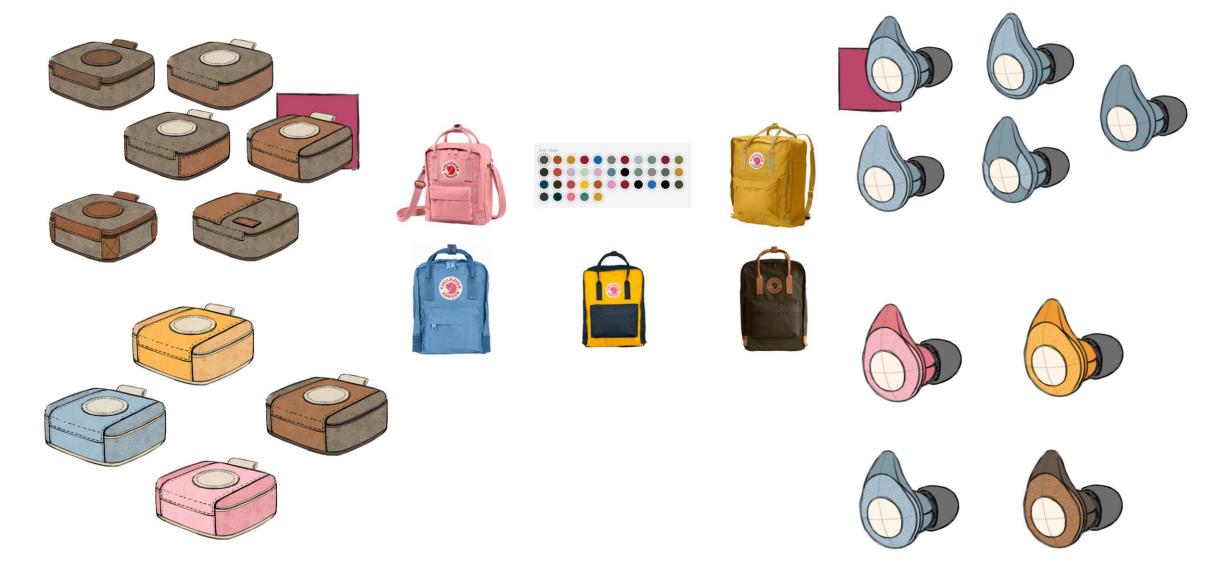

## Criteria

- The product should be self-sustainable in terms of power.
- Recharging the product while outdoor should be easy, intuitive and passive, so it does not conflict with other potential activities.
- The product should be easy to use generally.
- The product should be comfortable to wear, especially for long durations.
- The design should express Nordic design and have branding aspects similar to Fjällräven.

#### **Keywords**

- Fjällräven
- Self-sustainable
- Robust
- Hiking
- Comfortable
- Aesthetic
- Simple

# Mood











# Style







# Usage



# Lifestyle











### The Design Process

### Analysed featured and functions



### The Hierarchy of Functions



### The fundamentals









### The fundamentals





## Detailing



# Finalizing



# Final Expression



# Finalizing





# The 3 concepts

## Selected concept



## Ergonomics and redesign





## Logo and Dimensioning