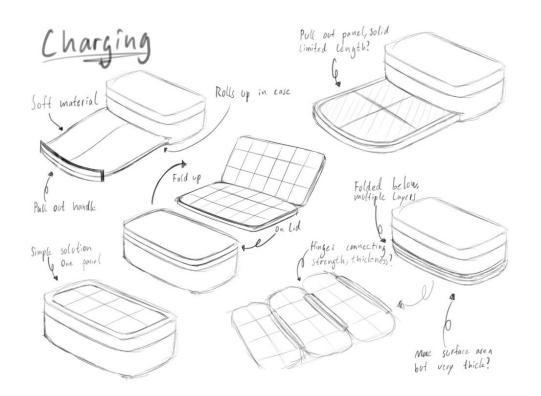

### Design Task & Brief

#### Criteria

- The product should be self-sustainable in terms of power.
- Recharging the product while outdoor should be easy, intuitive and passive, so it does not conflict with other potential activities.
- The product should be easy to use generally.
- The product should be comfortable to wear, especially for long durations.
- The design should express Nordic design and have branding aspects similar to Fjällräven.

#### **Keywords**

- Fjällräven
- Self-sustainable
- Robust
- Hiking
- Comfortable
- Aesthetic
- Simple

# Mood











# Style







# Usage



# Lifestyle











### The Design Process

### Analysed featured and functions



### The Hierarchy of Functions



### The fundamentals









### The fundamentals





## Detailing



# Finalizing



# Final Expression



# Finalizing





# The 3 concepts

## Selected concept



## Ergonomics and redesign





## Logo and Dimensioning