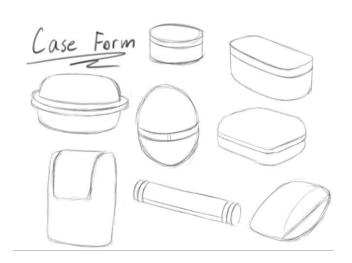

### Design Task & Brief

#### Criteria

- The product should be self-sustainable in terms of power.
- Recharging the product while outdoor should be easy, intuitive and passive, so it does not conflict with other potential activities.
- The product should be easy to use generally.
- The product should be comfortable to wear, especially for long durations.
- The design should express Nordic design and have branding aspects similar to Fjällräven.

#### **Keywords**

- Fjällräven
- Self-sustainable
- Robust
- Hiking
- Comfortable
- Aesthetic
- Simple

# Mood











# Style







# Usage



# Lifestyle











### The Design Process

### Analysed featured and functions



### The Hierarchy of Functions



### The fundamentals









### The fundamentals





## Detailing



# Finalizing



# Final Expression



# Finalizing





# The 3 concepts

## Selected concept



## Ergonomics and redesign





## Logo and Dimensioning